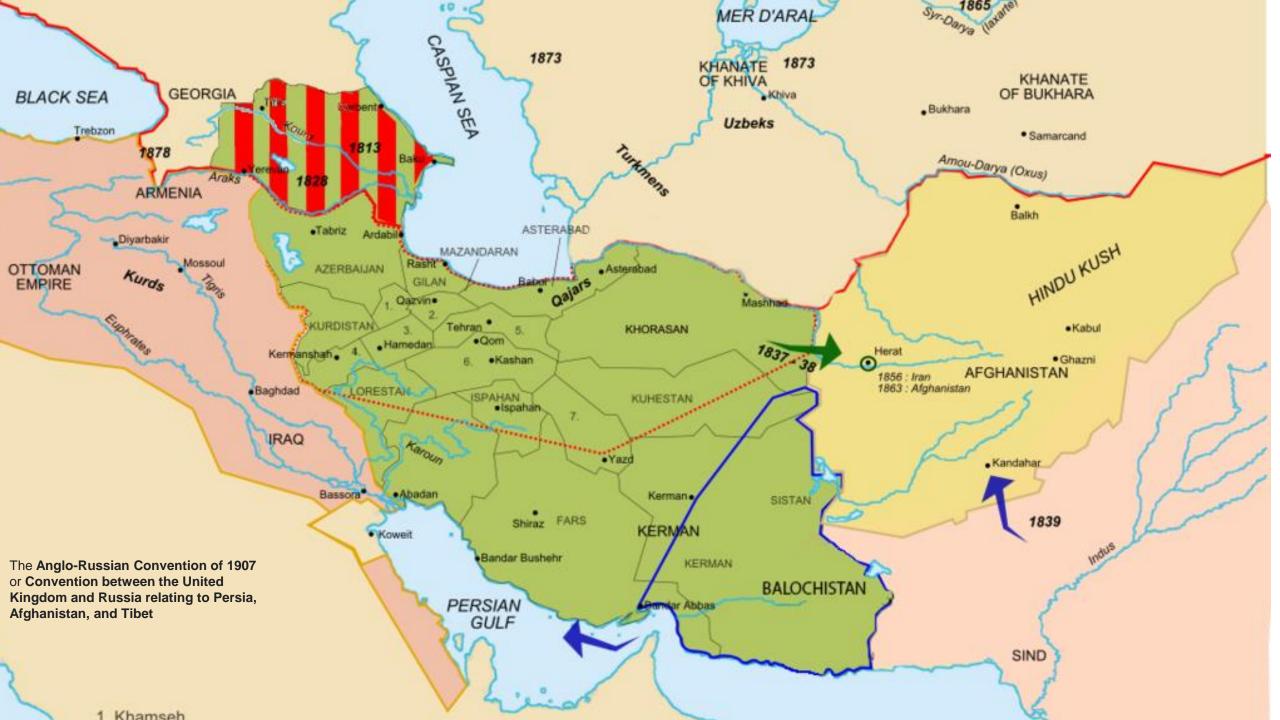

ریک دیگره طالبات بیان

























تابسان



Season#1, Session#2, America and Iran, 14th Feb.2023









Arthur Millspaugh



Season#1, Session#2, America and Iran, 14th Feb.2023





Robert Whitney Imbrie



167

















180-176









Season#1, Session#2, America and Iran, 14th Feb.2023









Samuel Jordan 1898-1940



Season#1, Session#2, America and Iran, 14th Feb.2023









آموزش ويرورش 6 3 0 1 مدارس خارجي 1 3 1 1





غفار حلال













6191 باد ها 3 4 باران Ţ ميشوا اعلاميه شمار ١٧ ستان ارتش کم لوق 2.4 ۱- ساعت ۴ روز ۴ شهر بور ماه ارتش خوروی در عمال و ارتش انگلیس در يا مد منطق ميتوا فانحر و جنوب باختری مرز های کشور را مورد تجاوز و تدرس قرار داده الب. ٢- فهرهاى ترج - ارديل - رضاله - خوى - اهر - مياندو آ