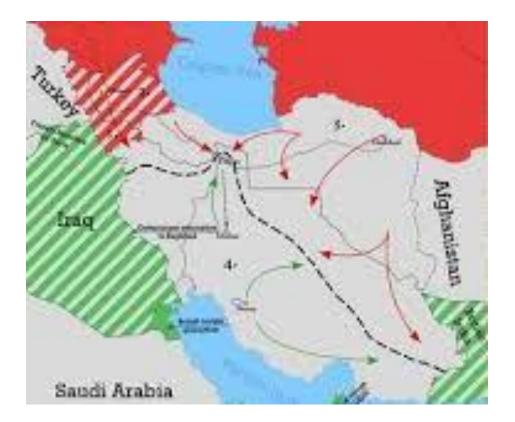

Season#1, Session#2, America and Iran, 14th Feb.2023

Samuel Jordan 1898-1940

Season#1, Session#2, America and Iran, 14th Feb.2023

آموزش ويرورش 6 3 0 1 مدارس خارجي 1 3 1 1

غفار حلال

6191 باد ها 3 4 باران Ţ ميشوا اعلاميه شمار ١٧ ستان ارتش کم لوق 2.4 ۱- ساعت ۴ روز ۴ شهر بور ماه ارتش خوروی در عمال و ارتش انگلیس در يا مد منطق ميتوا فانحر و جنوب باختری مرز های کشور را مورد تجاوز و تدرس قرار داده الب. ٢- فهرهاى ترج - ارديل - رضاله - خوى - اهر - مياندو آب - ماكو -عهاباد \_ بناب - رقت \_ حس کیادہ \_ عیاله \_اهو از - بندر پهلوی مورد بهباران 11-هوالی واقع تشات وارده است بمردم ایر نظامی زیاد و است به نظامیان باوجودی بعواي هود ك - بازخالهها , ا بساران مكنند . وذلك تلفات استاكم بوده احت .